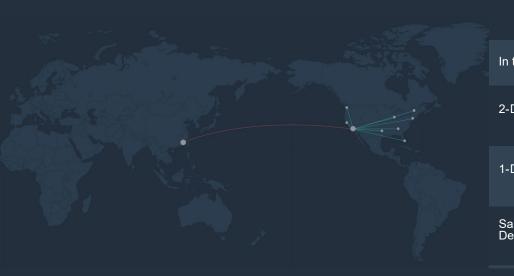

# Macro trend: Supply chain complexity is exploding

|                      | Origin | Destination | Lanes |
|----------------------|--------|-------------|-------|
| In the past          | 5      | 1           | 5     |
| 2-Day Delivery       | 5      | 9           | 45    |
| 1-Day Delivery       | 5      | 40          | 200   |
| Same Day<br>Delivery | 5      | 200         | 1,000 |