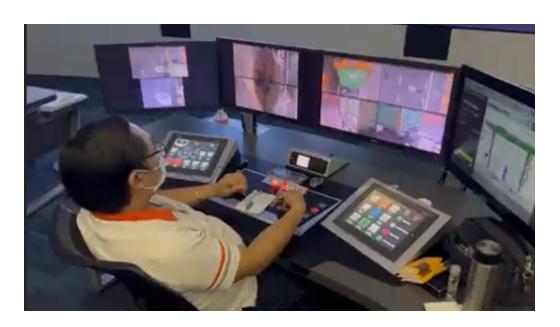

## Port efficiency is a major problem in the US

Singapore Gantry crane operator loading trucks remotely.

170+ cranes - all autonomous - operators only work on exceptions.