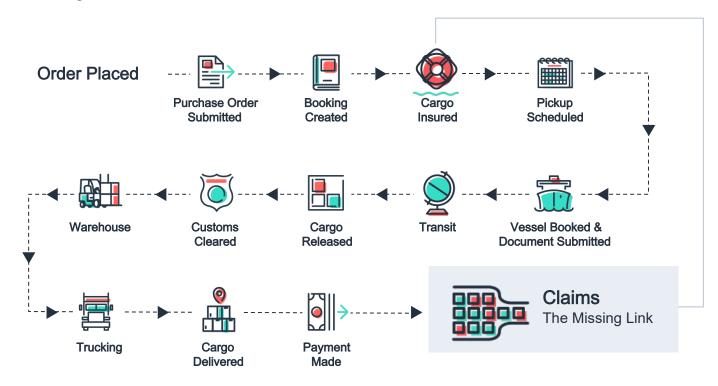

#### Global Logistics is a Relay Race of Unstructured Data

But public sources won' get us to the finish line.

# **Unchain The Supply Chain**