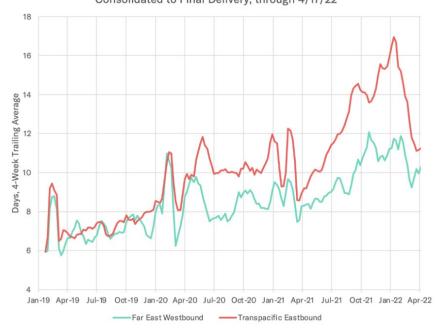

#### Air

#### Signs of Ascent Return

Consolidated to Final Delivery, through 4/17/22

Sources: Flexport Research