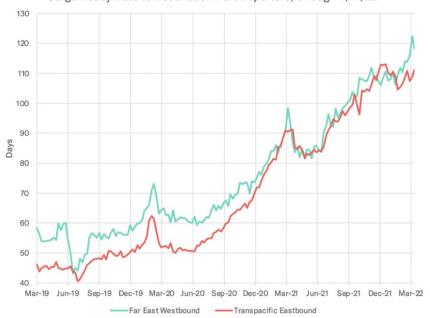

#### Ocean

#### Fig. 1 OTI Close to High on FEWB

Cargo Ready Date to Destination Port Departure, through 4/17/22

Sources: Flexport Research