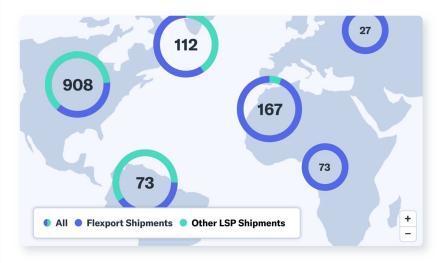

## Flexport Timeliness Indicators

#### Air

#### Signs of Ascent Return

Consolidated to Final Delivery, through 4/17/22

Sources: Flexport Research

#### Ocean

#### Fig. 1 OTI Close to High on FEWB

Cargo Ready Date to Destination Port Departure, through 4/17/22

Sources: Flexport Research